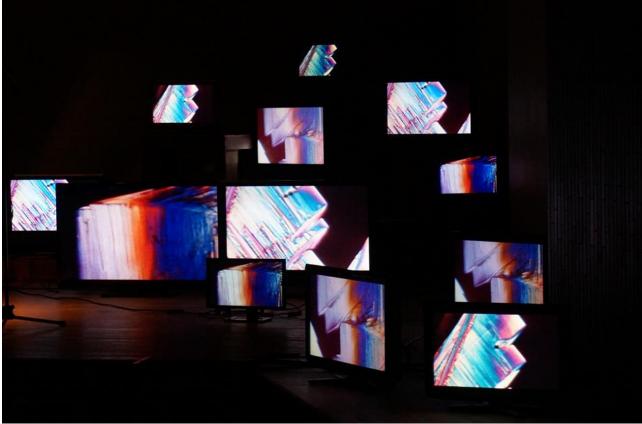

## Multus#2 - finally in Amsterdam & Haarlem

Photo: Tomoko Mukaiyama

In November we will present the *Multus* series in Amsterdam and Haarlem. *Multus #2: Dance on Piano* is a concert with two piano's and a video installation, featuring footage by Dutch filmmaker J.C. Moll. Together with Gerard Bouwhuis we will play an intriguing repertoire of 20th century music.

Program:

Igor Stravinsky: Sacre du Printemps (1913) Erik Satie: Socrate, arrangé pour 2 pianos par John Cage (1919/1944) John Cage: Experiences no. 1, for two pianos (1945)

17 NOV 19:30 <u>EYE Film Museum</u>, Amsterdam 24 NOV 21:00 <u>De Philharmonie</u>, Haarlem